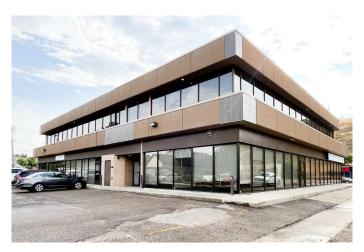

# \$500 - 202, 1111 Kingsway Avenue Se, Medicine Hat

MLS® #A2173943

#### \$500

0 Bedroom, 0.00 Bathroom, Commercial on 0.00 Acres

River Flats, Medicine Hat, Alberta

Available now! Flexible and affordable co-work office spaces located in a modern, professional complex on Kingsway Avenue SE. Each office is move-in ready, offering a professional environment ideal for small businesses, consultants, or remote workers seeking a dedicated space at a competitive rate of just \$500 plus GST per month. The building offers easy access to all corners of the city, with ample on-site parking and recently upgraded common areas, including a kitchenette and restrooms for tenant use. Whether you're a growing startup or an established business looking for flexible space, these co-work offices offer an ideal solution for your professional needs.