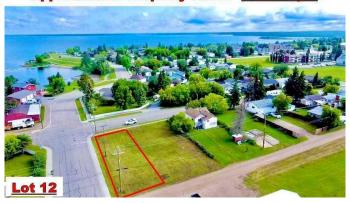

#### **Approximate Property Lines - 4680 Sq Ft**

**Approximate Property Lines - 4680 Sq Ft** 

Zoning Medium Density Hamlet Res