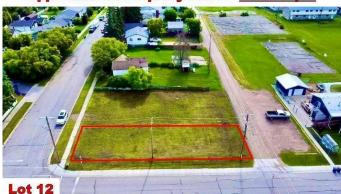

#### **Approximate Property Lines - 4680 Sq Ft**

**Approximate Property Lines - 4680 Sq Ft** 

Zoning Medium Density Hamlet Res