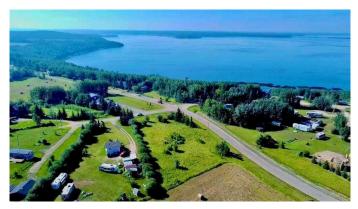

#### \$59,500

0 Bedroom, 0.00 Bathroom, Land on 0.85 Acres

Lac La Biche, Lac La Biche, Alberta

Golden Sands Lake Property! Large 0.85 acre corner lot at Golden Sands Bay in Lac La Biche County for sale! Great spot to build your country residential home or summer cabin! Close to boat launch & lake access to fish, swim, water ski or just enjoy lake property living with your family! Golden Sands is adjacent to Highway 881 to Fort McMurray!