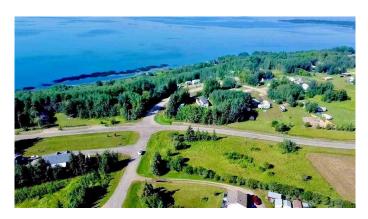

#### \$59,500

0 Bedroom, 0.00 Bathroom, Land on 0.85 Acres

Lac La Biche, Lac La Biche, Alberta

Golden Sands Lake Property! Large 0.85 acre corner lot at Golden Sands Bay in Lac La Biche County for sale! Great spot to build your country residential home or summer cabin! Close to boat launch & lake access to fish, swim, water ski or just enjoy lake property living with your family! Golden Sands is adjacent to Highway 881 to Fort McMurray!