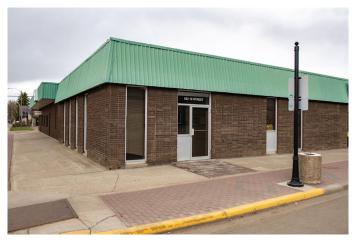

#### \$14

0 Bedroom, 0.00 Bathroom, Commercial on 0.00 Acres

NONE, Wainwright, Alberta

1078 Sq. Ft. of Retail or office space right on the corner main street in Wainwright. \$14/Sq. Ft. Triple Net