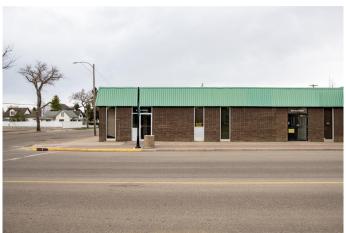

#### \$14

0 Bedroom, 0.00 Bathroom, Commercial on 0.00 Acres

NONE, Wainwright, Alberta

1078 Sq. Ft. of Retail or office space right on the corner main street in Wainwright. \$14/Sq. Ft. Triple Net