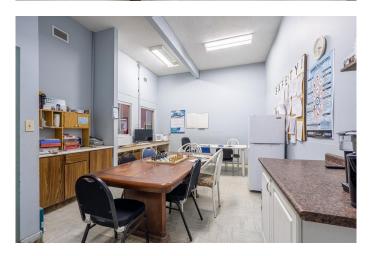

## \$1,100,000

0 Bedroom, 0.00 Bathroom, Commercial on 1.81 Acres

East Lloydminster, Lloydminster, Saskatchewan

Saskatchewan side industrial in a high traffic location just 3 blocks north of the Yellowhead/44th Street. Zoned I1 â€" light industrial. 2 buildings totalling 14,900 SF (12,800 SF and 2,100 SF) sitting on +/- 1.81 acres. BUILDING 1 - 12,800 SF â€" year built 1980, approximately 9,700 SF of shop and the balance office/reception, pylon sign, 3 electric overhead doors 16' wide x 14' tall, forced air heat, 16' ceilings, flat shop floors, 5 offices, storage, reception, staff room including kitchen, washrooms, office area has A/C, 220v 600 amp single phase. BUILDING 2 â€" 2,100 SF â€" year built 2013, steel frame, 5,000 lb. overhead bridge crane with 27' span and 60' travel, engineered air synced with heating system, radiant heat, flat floors, 2 electric overhead doors, 16' tall x 14' wide, 120-280 volt 400 amp 3 phase, 23' ceiling at the eaves and 25' at the highest point.