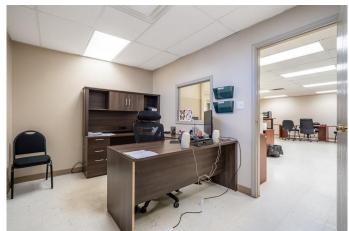

## \$1,100,000

0 Bedroom, 0.00 Bathroom, Commercial on 1.81 Acres

East Lloydminster, Lloydminster, Saskatchewan

Saskatchewan side industrial in a high traffic location just 3 blocks north of the Yellowhead/44th Street. Zoned I1 â€" light industrial. 2 buildings totalling 14,900 SF (12,800 SF and 2,100 SF) sitting on +/- 1.81 acres. BUILDING 1 - 12,800 SF â€" year built 1980, approximately 9,700 SF of shop and the balance office/reception, pylon sign, 3 electric overhead doors 16' wide x 14' tall, forced air heat, 16' ceilings, flat shop floors, 5 offices, storage, reception, staff room including kitchen, washrooms, office area has A/C, 220v 600 amp single phase. BUILDING 2 â€" 2,100 SF â€" year built 2013, steel frame, 5,000 lb. overhead bridge crane with 27' span and 60' travel, engineered air synced with heating system, radiant heat, flat floors, 2 electric overhead doors, 16' tall x 14' wide, 120-280 volt 400 amp 3 phase, 23' ceiling at the eaves and 25' at the highest point.