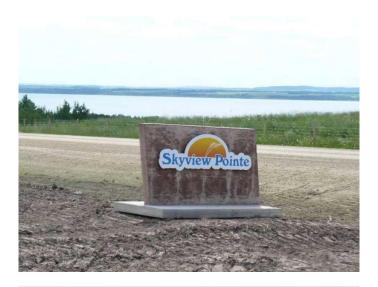

### \$84,900

0 Bedroom, 0.00 Bathroom, Land on 1.32 Acres

Skyview Pointe, Rural Ponoka County, Alberta

LAKE VIEW beside Gull Lake, One of top Calgary and Edmonton get a ways. This 1.32 acre lot is on pavement & under \$ 100,000.00 is bargain price for a quick sale.. You can build on it yourself or have any number of top builders in the area build your dream come true. Own it and build whenever you would like, no time restriction. County of Ponoka is one of the easiest counties to work with. This opportunity is only 2 hours from Calgary, 1 -1/2 hours from Edmonton, 30 minutes from Red Deer, and only 10 minutes to the village of Gull Lake.. This piece of paradise is an easy bike ride to the lake shore.

## **Community Information**

Address 39, 421057 Range Road 284

Subdivision Skyview Pointe

City Rural Ponoka County

County Ponoka County

Province Alberta
Postal Code T0C 2J0