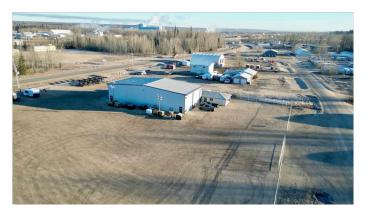

# \$1,299,000 - 5910 45 Avenue, Whitecourt

MLS® #A2170107

### \$1,299,000

0 Bedroom, 0.00 Bathroom, Commercial on 2.49 Acres

NONE, Whitecourt, Alberta

EXCELLANT LOCATION ON HIGHWAY 32.
50 X 100 SHOP WITH 2 DRIVE THROUGH
BAYS WITH 18 FT OVERHEAD DOORS.
1408 SQ FT ATTACHED OFFICE COMPLEX
INCLUDING 2 WASHROOMS, 4 OFFICES
AND A BOARDROOM. FOUR SEPARATE
TITLES TOTALING 2.49 ACRES OF FENCED
YARD SPACE