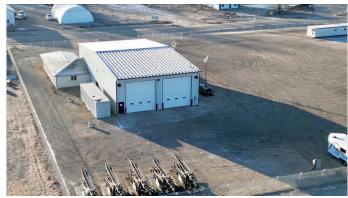

# \$1,299,000 - 5910 45 Avenue, Whitecourt

MLS® #A2170107

### \$1,299,000

0 Bedroom, 0.00 Bathroom, Commercial on 2.49 Acres

NONE, Whitecourt, Alberta

EXCELLANT LOCATION ON HIGHWAY 32.
50 X 100 SHOP WITH 2 DRIVE THROUGH
BAYS WITH 18 FT OVERHEAD DOORS.
1408 SQ FT ATTACHED OFFICE COMPLEX
INCLUDING 2 WASHROOMS, 4 OFFICES
AND A BOARDROOM. FOUR SEPARATE
TITLES TOTALING 2.49 ACRES OF FENCED
YARD SPACE