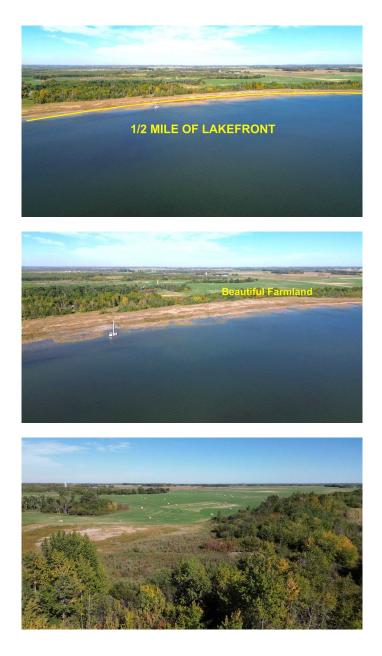

#### \$1,275,000

0 Bedroom, 0.00 Bathroom, Land on 139.04 Acres

NONE, Rural Camrose County, Alberta

Introducing an incredible opportunity: a stunning 139-acre lakefront quarter section on the highly sought-after Buffalo Lake, featuring south-facing building options that provide breathtaking views and abundant sunshine. This untouched gem is a rare find, offering the potential for subdivision and endless possibilities. This property boasts a perfect blend of highly productive farmland, lush trees, and vibrant wildlife, making it an ideal setting for your dream getaway or investment. With approximately 100 acres of arable, cultivated land, you can explore agricultural ventures while enjoying the tranquility of nature. Imagine your future at this one-of-a-kind property, complete with existing campsite areas and water wells, ready for you to create unforgettable memories with family and friends. The unlimited potential here encompasses investment opportunities, recreation, and farmingâ€"all in one picturesque location.

Conveniently situated just 10 minutes from Bashaw and adjacent to Braseth Beach, this property offers an exceptional central location for easy access between Calgary and Edmonton. Don't miss out on the chance to own a piece of paradise that combines natural beauty with endless opportunities. \$2,740.00 Annual surface lease revenue.

#### Amenities

| Is Waterfront | Yes        |
|---------------|------------|
| Waterfront    | Lake Front |

### Exterior

Lot Description Lake, Views, Waterfront