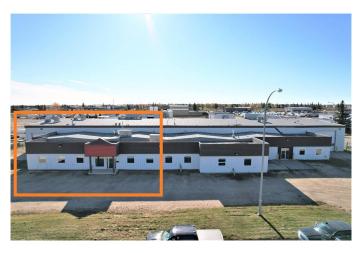

#### \$15

0 Bedroom, 0.00 Bathroom, Commercial on 1.62 Acres

Richmond Industrial Park, Grande Prairie, Alberta

Located on the South side of Grande Prairie just off of 84th avenue this property offers 11,464 sq.ft of shop and office ideally located in the Richmond Industrial Park. The property consists of six 80' bays and includes one pull-thru/wash-bay as well as a secondary parts area. The newly renovated offices are made up of 9 designated offices and a large professional reception area. This is a must-see for any company looking to set up on the South side of Grande Prairie in a clean building at a price that won't break the bank. Call your Commercial Realtor© for more information or to book a showing today. (Base Rent 11,464 sq.ft @ \$15 PSF = \$14,330.00/month plus GST. Additional Rent: 11,464 sq. ft @ \$4.00PSF = \$3,821.33/month plus GST. Total Monthly Payment: \$18,151.33/month plus GST.)

## **Community Information**

Address 101, 11101 87 Avenue

Subdivision Richmond Industrial Park

City Grande Prairie

County Grande Prairie

Province Alberta

Postal Code T8V 5P6