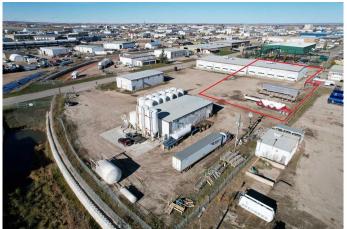

#### \$15

0 Bedroom, 0.00 Bathroom, Commercial on 1.62 Acres

Richmond Industrial Park, Grande Prairie, Alberta

Located on the South side of Grande Prairie just off of 84th avenue this property offers 11,464 sq.ft of shop and office ideally located in the Richmond Industrial Park. The property consists of six 80' bays and includes one pull-thru/wash-bay as well as a secondary parts area. The newly renovated offices are made up of 9 designated offices and a large professional reception area. This is a must-see for any company looking to set up on the South side of Grande Prairie in a clean building at a price that won't break the bank. Call your Commercial Realtor© for more information or to book a showing today. (Base Rent 11,464 sq.ft @ \$15 PSF = \$14,330.00/month plus GST. Additional Rent: 11,464 sq. ft @ \$4.00PSF = \$3,821.33/month plus GST. Total Monthly Payment: \$18,151.33/month plus GST.)

## **Community Information**

Address 101, 11101 87 Avenue

Subdivision Richmond Industrial Park

City Grande Prairie

County Grande Prairie

Province Alberta

Postal Code T8V 5P6