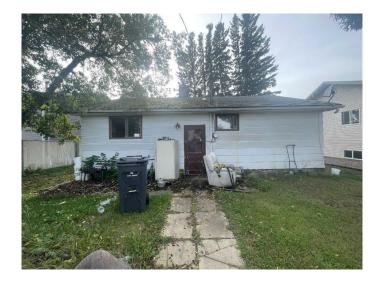

#### **Exterior**

Exterior Features None

Lot Description Back Lane, Back Yard, City Lot, Few Trees, Front Yard

Roof Asphalt Shingle

Construction Wood Frame, Wood Siding Foundation Poured Concrete, Other