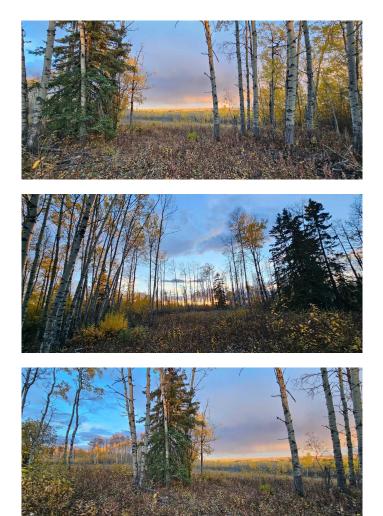

#### \$99,900

0 Bedroom, 0.00 Bathroom, Land on 10.01 Acres

NONE, Rural Saddle Hills County, Alberta

Are you searching for the perfect spot to build your dream home, run your business, or both? Look no further than this incredible 10-acre parcel of land! Nestled atop a hill, you'll enjoy breathtaking views of the Saddle Hills and easy access to Spirit River and Dawson Creek.

This private oasis is surrounded by a variety of trees, including pine, spruce, and several species of deciduous trees, as well as a natural water feature that's perfect for attracting wildlife. With approximately 50,000 acres of Crown land to the North of the property, you'll have plenty of space to explore and enjoy. For even more outdoor adventure, this property is less than two miles as the crow flies from Moonshine Lake Provincial Park, and only five miles from the park's main entrance. The additional 150 acres is also listed fort sale A2177131. Don't miss out on this incredible opportunity! Contact your Realtor today to learn more about making this stunning property your own.