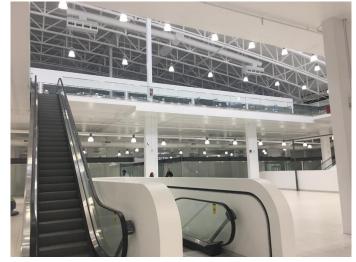

#### \$2,500

0 Bedroom, 0.00 Bathroom, Commercial on 0.00 Acres

NONE, Balzac, Alberta

Food court in excellent location S06 largest unit in the mall and be your own boss, rent incentive in effect

Built in 2019