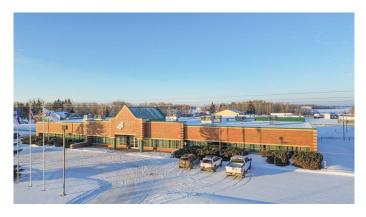

#### \$2,750,000

0 Bedroom, 0.00 Bathroom, Commercial on 0.00 Acres

Railside, Stettler, Alberta

Here is an opportunity to own 18,000 sq ft of commercial space situated in a prime location at the west entrance to Stettler. Right on Highway 12, this building has excellent traffic exposure with well over 14,000 VPD. Your close neighbors include Walmart, Canadian Tire, McDonaldâ€<sup>™</sup>s, Tim Hortons, and the Stettler Mall. Built in 1991, this building showcases high construction quality and ongoing maintenance (with maintenance records available upon request). This building is currently used as an office area, which could be demised or opened up for a variety of purposes. The building has already been separated into two sections via security doors, offering more options for tenants. In total, there are 14 offices with exterior windows as well as a number of interior offices and workspaces. There is an inviting lobby, conference rooms, four large workspaces, three lunch rooms (one with a full kitchen), a lounge, an outside patio area, and two sets of washrooms. The building is complete with an indoor, 40' x 30' heated loading area with dock and two overhead doors. There is a backup generator and battery backup system, multiple server rooms with extensive data cabling already installed, and a multi-layered security system in place. Outside, this property has quick and convenient, ground-level access with lighted and paved visitor parking in front and staff parking at the back. With excellent highway connections, Stettler's central location is a viable choice for companies looking to

expand or start up new business opportunities. Stettler has a population of approx. 6,000 residents and the County of Stettler has an additional 5,300 people.

Built in 1991