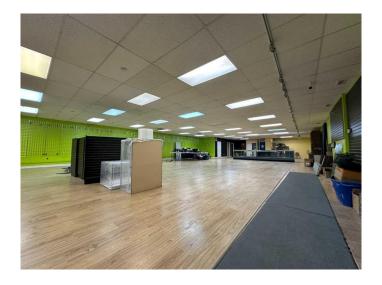

### \$410,000

0 Bedroom, 0.00 Bathroom, Commercial on 0.17 Acres

Avondale., Grande Prairie, Alberta

Get your business noticed retail /showroom space with frontage onto the very busy 100 St. This mostly wide open canvas is 3200 Sq Ft and features a fenced compound. Flexible zoning allows for alot of different uses. Very affordable option to own your own space. Also available for lease MLS#A2166555