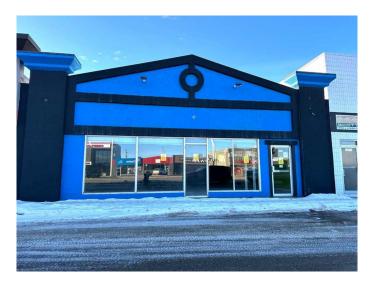

# \$410,000 - 11032 100 Street, Grande Prairie

MLS® #A2166555

### \$410,000

0 Bedroom, 0.00 Bathroom, Commercial on 0.17 Acres

Avondale., Grande Prairie, Alberta

Get your business noticed retail /showroom space with frontage onto the very busy 100 St. This mostly wide open canvas is 3200 Sq Ft and features a fenced compound. Flexible zoning allows for alot of different uses. Very affordable option to own your own space. Also available for lease MLS#A2166555