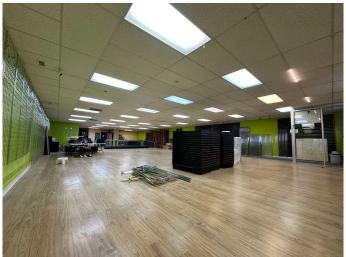

### \$410,000

0 Bedroom, 0.00 Bathroom, Commercial on 0.17 Acres

Avondale., Grande Prairie, Alberta

Get your business noticed retail /showroom space with frontage onto the very busy 100 St. This mostly wide open canvas is 3200 Sq Ft and features a fenced compound. Flexible zoning allows for alot of different uses. Very affordable option to own your own space. Also available for lease MLS#A2166555