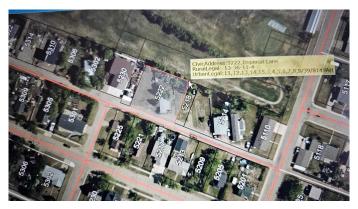

# \$55,000 - 5222 Imperial Lane, Coronation

MLS® #A2165465

### \$55,000

0 Bedroom, 0.00 Bathroom, Land on 0.26 Acres

NONE, Coronation, Alberta

XLarge lot in Coronation, backs onto Coronation Golf Course, four-25 ft lots-12-15, on existing title 0036583757, empty lots 9-11 to the east have not been developed are for sale also @ \$35000- 5018 Imperial Lane, Linc#0015720287.

## **Community Information**

Address 5222 Imperial Lane

Subdivision NONE

City Coronation

County Paintearth No. 18, County of

Province Alberta
Postal Code T0C1C0