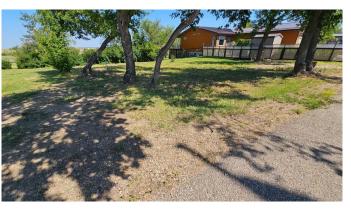

### \$35,000

0 Bedroom, 0.00 Bathroom, Land on 0.17 Acres

NONE, Coronation, Alberta

Large lot in Coronation, backs onto Coronation Golf Course, one neighbor to the east, empty lot to the west which has not been developed by another owner.

### **Exterior**

Lot Description No Neighbours Behind, On Golf Course