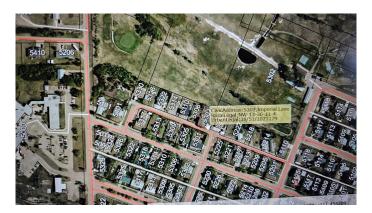

## **Community Information**

Address 5302 Imperial Lane

Subdivision NONE

City Coronation

County Paintearth No. 18, County of

Province Alberta
Postal Code T0C1C0

### **Exterior**

Lot Description No Neighbours Behind, On Golf Course