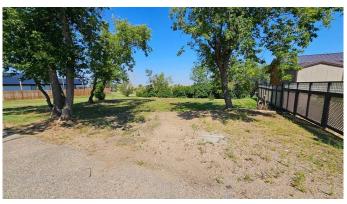

### \$35,000

0 Bedroom, 0.00 Bathroom, Land on 0.17 Acres

NONE, Coronation, Alberta

Large lot in Coronation, backs onto Coronation Golf Course, one neighbor to the east, empty lot to the west which has not been developed by another owner.

### **Exterior**

Lot Description No Neighbours Behind, On Golf Course