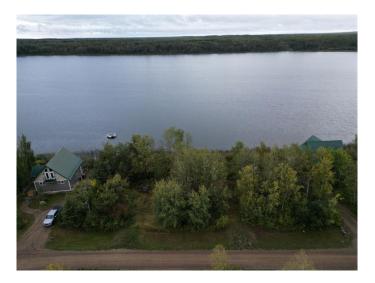

#### \$89,000

0 Bedroom, 0.00 Bathroom, Land on 0.21 Acres

NONE, Loon Lake, Saskatchewan

Located on the private and quiet Fowler Lake, this lot is ready for your designs. Imagine waking up each summer day sitting on your deck and overlooking the lake. Listening to the Loons as the sun rises. This south facing lot is what you have been looking for. Whether it is summer or winter, Fowler Lake is the gateway to the parkland. The Area is a nature lovers dream. Plenty of wildlife, quad and nature trails. Hunting Fishing...and privacy. Here is your chance to own waterfront property in Saskatchewan.