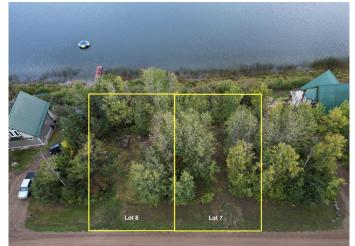

#### \$89,000

0 Bedroom, 0.00 Bathroom, Land on 0.21 Acres

NONE, Loon Lake, Saskatchewan

Located on the private and quiet Fowler Lake, this lot is ready for your designs. Imagine waking up each summer day sitting on your deck and overlooking the lake. Listening to the Loons as the sun rises. This south facing lot is what you have been looking for. Whether it is summer or winter, Fowler Lake is the gateway to the parkland. The Area is a nature lovers dream. Plenty of wildlife, quad and nature trails. Hunting Fishing...and privacy. Here is your chance to own waterfront property in Saskatchewan.

#### **Community Information**

| Address     | 001 Rosemeadow Drive |
|-------------|----------------------|
| Subdivision | NONE                 |
| City        | Loon Lake            |
| County      | Saskcatchewan        |
| Province    | Saskatchewan         |
| Postal Code | S0M1L0               |