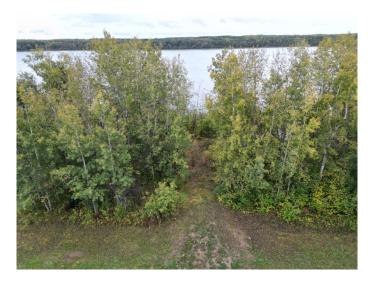

#### \$89,000

0 Bedroom, 0.00 Bathroom, Land on 0.21 Acres

NONE, Loon Lake, Saskatchewan

Located on the private and quiet Fowler Lake, this lot is ready for your designs. Imagine waking up each summer day sitting on your deck and overlooking the lake. Listening to the Loons as the sun rises. This south facing lot is what you have been looking for. Whether it is summer or winter, Fowler Lake is the gateway to the parkland. The Area is a nature lovers dream. Plenty of wildlife, quad and nature trails. Hunting Fishing...and privacy. Here is your chance to own waterfront property in Saskatchewan.