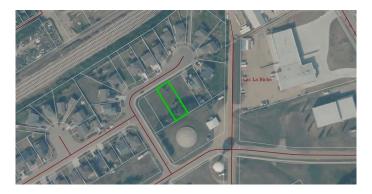

### \$85,000

0 Bedroom, 0.00 Bathroom, Land on 0.21 Acres

Lac La Biche, Lac La Biche, Alberta

Discover the perfect canvas for your dream home on this spacious 9000 sqft residential lot located in the heart of Lac la Biche. The Crescent Heights neighborhood offers quiet cul-de-sac living, municipal services and is walking distance to parks, hospital and Portage College.

## **Community Information**

Address 9517 100 Avenue

Subdivision Lac La Biche
City Lac La Biche

County Lac La Biche County

Province Alberta
Postal Code T0A 2C0