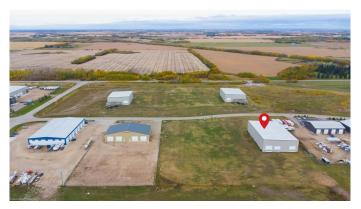

### \$1,759,000

0 Bedroom, 0.00 Bathroom, Commercial on 4.64 Acres

Hill Industrial, Lloydminster, Alberta

15,900 shop area and 3650 sq.ft office area 19,550 sq.ft. on 4.64 acres in Hill 7 subdivision, 10 ton crane ready. Great access in all directions. Building is sold as is.

## **Community Information**

Address 6715 & 6803 66 Street

Subdivision Hill Industrial
City Lloydminster
County Lloydminster

Province Alberta
Postal Code T9V 3R7