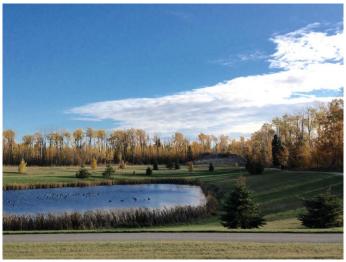

#### \$2,500,000

0 Bedroom, 0.00 Bathroom, Commercial on 0.00 Acres

Stone Ridge, Grande Prairie, Alberta

4 acre multi-family site located in Stone Ridge next to the Eastlink Centre Multiplex, St Joseph Catholic High School, Charles Spencer Public High School, Coca Cola twin rinks on 68th avenue. This site backs onto a large pond & would be the ideal location for GP's premier condo development. Stone Ridge has been designed with a user-friendly, pedestrian-oriented feel in mind. Similar Craftsman Style architectural standards & themes are being used for the commercial & residential components of the subdivision creating an environment appealing to the residents, businesses & visitors of Stone Ridge. Options for this site are numerous with potential for a 4 storey condo, townhouses or a mixed use building with a commercial & residential component. This site is close to parks, walking trails, Bear Creek ravine & amenities including restaurants, medical & professional services & other local businesses. Flexible parcel size options may be available upon request and subsequent subdivision process. Listing agent is related to the seller.