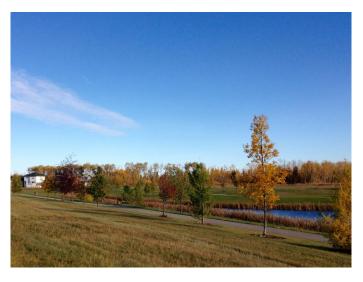

#### \$2,500,000

0 Bedroom, 0.00 Bathroom, Commercial on 0.00 Acres

Stone Ridge, Grande Prairie, Alberta

4 acre multi-family site located in Stone Ridge next to the Eastlink Centre Multiplex, St Joseph Catholic High School, Charles Spencer Public High School, Coca Cola twin rinks on 68th avenue. This site backs onto a large pond & would be the ideal location for GP's premier condo development. Stone Ridge has been designed with a user-friendly, pedestrian-oriented feel in mind. Similar Craftsman Style architectural standards & themes are being used for the commercial & residential components of the subdivision creating an environment appealing to the residents, businesses & visitors of Stone Ridge. Options for this site are numerous with potential for a 4 storey condo, townhouses or a mixed use building with a commercial & residential component. This site is close to parks, walking trails, Bear Creek ravine & amenities including restaurants, medical & professional services & other local businesses. Flexible parcel size options may be available upon request and subsequent subdivision process. Listing agent is related to the seller.