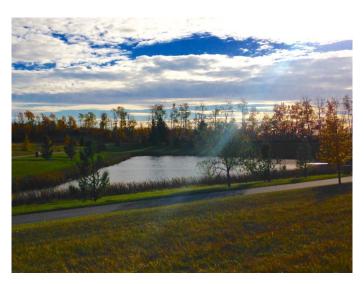

#### \$2,500,000

0 Bedroom, 0.00 Bathroom, Commercial on 0.00 Acres

Stone Ridge, Grande Prairie, Alberta

4 acre multi-family site located in Stone Ridge next to the Eastlink Centre Multiplex, St Joseph Catholic High School, Charles Spencer Public High School, Coca Cola twin rinks on 68th avenue. This site backs onto a large pond & would be the ideal location for GP's premier condo development. Stone Ridge has been designed with a user-friendly, pedestrian-oriented feel in mind. Similar Craftsman Style architectural standards & themes are being used for the commercial & residential components of the subdivision creating an environment appealing to the residents, businesses & visitors of Stone Ridge. Options for this site are numerous with potential for a 4 storey condo, townhouses or a mixed use building with a commercial & residential component. This site is close to parks, walking trails, Bear Creek ravine & amenities including restaurants, medical & professional services & other local businesses. Flexible parcel size options may be available upon request and subsequent subdivision process. Listing agent is related to the seller.