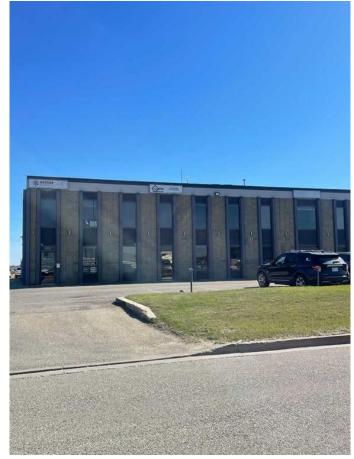

# \$10 - 203, 8439 111a Street, Grande Prairie

MLS® #A2163419

#### \$10

0 Bedroom, 0.00 Bathroom, Commercial on 0.00 Acres

Richmond Industrial Park, Grande Prairie, Alberta

TURN KEY 2ND FLOOR OFFICE SPACE READY FOR QUICK OCCUPANCY. Modern & bright workspace with newer flooring, paint & fixtures. Currently offers inviting reception/waiting/co-work space at the entrance, 3 large office/workspace or boardroom options, kitchen/staff area, two shared bathrooms adjacent to the space. Good parking and easy access to 84th Avenue, signage options make it a user friendly option for staff & clients. Very well managed common area costs include all property taxes, insurance, ALL UTILITIES, snow removal, maintenance. Base rent(\$10.00)= \$1100.00 + Common Costs(\$6.50)= \$715.00 Total Monthly Cost= \$1815.00+GST. Call a Commercial Realtor today to arrange a viewing.