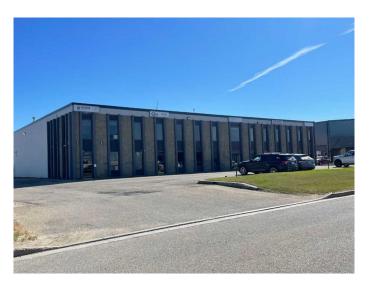

# \$10 - 203, 8439 111a Street, Grande Prairie

MLS® #A2163419

#### \$10

0 Bedroom, 0.00 Bathroom, Commercial on 0.00 Acres

Richmond Industrial Park, Grande Prairie, Alberta

TURN KEY 2ND FLOOR OFFICE SPACE READY FOR QUICK OCCUPANCY. Modern & bright workspace with newer flooring, paint & fixtures. Currently offers inviting reception/waiting/co-work space at the entrance, 3 large office/workspace or boardroom options, kitchen/staff area, two shared bathrooms adjacent to the space. Good parking and easy access to 84th Avenue, signage options make it a user friendly option for staff & clients. Very well managed common area costs include all property taxes, insurance, ALL UTILITIES, snow removal, maintenance. Base rent(\$10.00)= \$1100.00 + Common Costs(\$6.50)= \$715.00 Total Monthly Cost= \$1815.00+GST. Call a Commercial Realtor today to arrange a viewing.