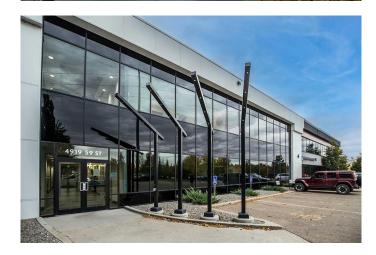

#### \$20

0 Bedroom, 0.00 Bathroom, Commercial on 0.00 Acres

Riverside Light Industrial Park, Red Deer, Alberta

Premium Two-Storey Office Plaza for Lease â€" Unmatched Visibility on Gaetz Avenue

Position your business in one of Red Deer's most high-profile locations! This newly renovated two-storey office plaza is situated between the northbound and southbound lanes of Gaetz Avenue, offering incredible exposure to heavy automotive traffic. Overlooking the Red Deer River, this plaza is the perfect professional setting for businesses that demand both style and visibility.

Flexible Office Spaces to Suit Your Needs.
\*FINISHED OFFICE WAS FOR SHOW
PURPOSES ONLY\*

With spaces available from 1,352 sq. ft. to 10,321 sq. ft., you can customize your office layout to meet your specific requirements. This property is perfect for a wide range of professional services, including healthcare providers, registries, accounting firms, financial institutions, and businesses that thrive on high-traffic locations.

### Key Features:

Turnkey options available for immediate setup Reserved parking available and included in your lease

Elegant, modern interiors designed for a professional business atmosphere Ideal exposure on one of Red Deer's busiest roads with high daily traffic flow Scenic views of the Red Deer River, adding a touch of prestige to your office environment Easy client access and ample parking for staff and visitors