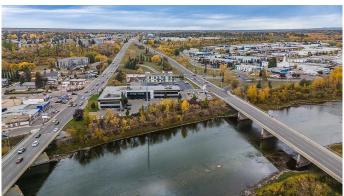

#### \$20

0 Bedroom, 0.00 Bathroom, Commercial on 0.00 Acres

Riverside Light Industrial Park, Red Deer, Alberta

Premium Two-Storey Office Plaza for Lease â€" Unmatched Visibility on Gaetz Avenue

Position your business in one of Red Deer's most high-profile locations! This newly renovated two-storey office plaza is situated between the northbound and southbound lanes of Gaetz Avenue, offering incredible exposure to heavy automotive traffic. Overlooking the Red Deer River, this plaza is the perfect professional setting for businesses that demand both style and visibility.

### Key Features:

Turnkey options available for immediate setup Reserved parking available and included in your lease

Elegant, modern interiors designed for a professional business atmosphere Ideal exposure on one of Red Deer's busiest roads with high daily traffic flow Scenic views of the Red Deer River, adding a touch of prestige to your office environment Easy client access and ample parking for staff and visitors