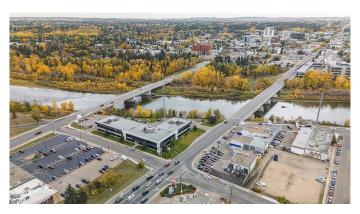

#### \$20

0 Bedroom, 0.00 Bathroom, Commercial on 0.00 Acres

Riverside Light Industrial Park, Red Deer, Alberta

Premium Two-Storey Office Plaza for Lease â€" Unmatched Visibility on Gaetz Avenue

Position your business in one of Red Deer's most high-profile locations! This newly renovated two-storey office plaza is situated between the northbound and southbound lanes of Gaetz Avenue, offering incredible exposure to heavy automotive traffic. Overlooking the Red Deer River, this plaza is the perfect professional setting for businesses that demand both style and visibility.

### Key Features:

Turnkey options available for immediate setup Reserved parking available and included in your lease

Elegant, modern interiors designed for a professional business atmosphere Ideal exposure on one of Red Deer's busiest roads with high daily traffic flow Scenic views of the Red Deer River, adding a touch of prestige to your office environment Easy client access and ample parking for staff and visitors