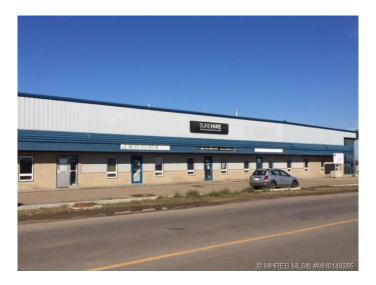

#### \$1,500

0 Bedroom, 0.00 Bathroom, Commercial on 0.00 Acres

Redcliff Industrial, Redcliff, Alberta

The 1,500 sq ft main floor offers a reception area, 3 offices, staff room, file storage space and 2 pc washroom. At the rear of the building is a workshop space with a 14' overhead door. Four offices, file storage area and mechanical are included in the approx. 500 sq ft mezzanine above. Operating costs are estimated to be \$2.25/sq ft (proportionate share of property taxes, bldg insurance, etc). Great location with easy access to Trans Canada Highway. Excellent space at an affordable lease.

## **Community Information**

| Address     | 3, 1611 Broadway Avenue |
|-------------|-------------------------|
| Subdivision | Redcliff Industrial     |
| City        | Redcliff                |
| County      | Cypress County          |
| Province    | Alberta                 |
|             |                         |