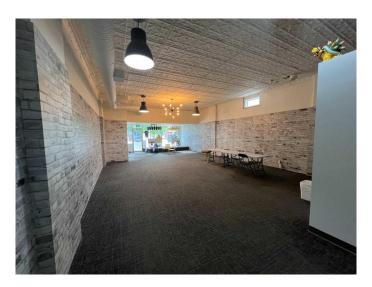

#### \$700

0 Bedroom, 0.00 Bathroom, Commercial on 0.07 Acres

Downtown Retail, Drumheller, Alberta

Lease space available within the fully Renovated Historic brick building constructed in 1925 in downtown Drumheller called Stores on Centre. Space for lease: Storefront Retail space Approx 700 sq ft for \$900 a month including utilities. Street parking for customers and staff parking in the rear. Located Directly across from Traders Furniture on Beautiful Centre Street. Stores on Centre is a business collective space where the businesses each have their own lockoff space but they all work together for the success of the group. :::::::::::: Roll Number: 01031400 :::::: Property ID: 0019874213 ::::::::::: Legal ID: 3099AD;18;42 :::::: Zoning: DT :::::: Available immediately.