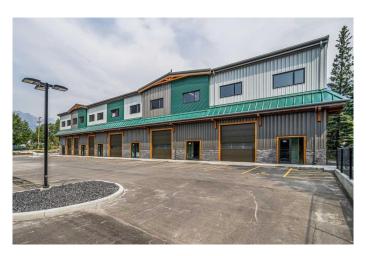

# \$989,725 - 112, 100 Alpine Meadows, Canmore

MLS® #A2161145

### \$989,725

0 Bedroom, 0.00 Bathroom, Commercial on 0.00 Acres

Elk Run, Canmore, Alberta

Welcome to Elk Meadows Industrial Park,
Canmore's newest industrial complex.
Nestled within the Elk Run Industrial area, Elk
Meadows enjoys a prime location highly
sought after by Canmore businesses. Boasting
proximity to essential amenities, easy access
to the Trans-Canada Highway, and a plethora
of industrial services, offices, and retail spaces
nearby, this complex offers unparalleled
convenience.

Comprising two buildings and a total of 13 two-level bays, these units at Elk Meadows can be tailored to suit various needs, ranging from approximately 2800 sqft to over 5,200+ sqft. The flexible zoning permits a diverse range of uses, with the option for additional discretionary uses upon review with The Town, providing opportunities for further diversification. Additionally, adjacent and upper bays are also available, offering even more versatility in size and configuration. With low inventory and vacancy rates in Canmore's commercial sector, this exclusive commercial opportunity presents exceptional investment potential. Don't miss your chance to secure a foothold in Canmore's thriving business community with Elk Meadows Industrial Bays.