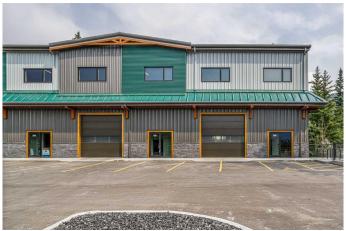

# \$989,725 - 112, 100 Alpine Meadows, Canmore

MLS® #A2161145

### \$989,725

0 Bedroom, 0.00 Bathroom, Commercial on 0.00 Acres

Elk Run, Canmore, Alberta

Welcome to Elk Meadows Industrial Park,
Canmore's newest industrial complex.
Nestled within the Elk Run Industrial area, Elk
Meadows enjoys a prime location highly
sought after by Canmore businesses. Boasting
proximity to essential amenities, easy access
to the Trans-Canada Highway, and a plethora
of industrial services, offices, and retail spaces
nearby, this complex offers unparalleled
convenience.

Comprising two buildings and a total of 13 two-level bays, these units at Elk Meadows can be tailored to suit various needs, ranging from approximately 2800 sqft to over 5,200+ sqft. The flexible zoning permits a diverse range of uses, with the option for additional discretionary uses upon review with The Town, providing opportunities for further diversification. Additionally, adjacent and upper bays are also available, offering even more versatility in size and configuration. With low inventory and vacancy rates in Canmore's commercial sector, this exclusive commercial opportunity presents exceptional investment potential. Don't miss your chance to secure a foothold in Canmore's thriving business community with Elk Meadows Industrial Bays.