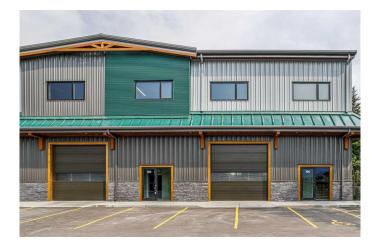

# \$989,725 - 112, 100 Alpine Meadows, Canmore

MLS® #A2161145

### \$989,725

0 Bedroom, 0.00 Bathroom, Commercial on 0.00 Acres

Elk Run, Canmore, Alberta

Welcome to Elk Meadows Industrial Park,
Canmore's newest industrial complex.
Nestled within the Elk Run Industrial area, Elk
Meadows enjoys a prime location highly
sought after by Canmore businesses. Boasting
proximity to essential amenities, easy access
to the Trans-Canada Highway, and a plethora
of industrial services, offices, and retail spaces
nearby, this complex offers unparalleled
convenience.

Comprising two buildings and a total of 13 two-level bays, these units at Elk Meadows can be tailored to suit various needs, ranging from approximately 2800 sqft to over 5,200+ sqft. The flexible zoning permits a diverse range of uses, with the option for additional discretionary uses upon review with The Town, providing opportunities for further diversification. Additionally, adjacent and upper bays are also available, offering even more versatility in size and configuration. With low inventory and vacancy rates in Canmore's commercial sector, this exclusive commercial opportunity presents exceptional investment potential. Don't miss your chance to secure a foothold in Canmore's thriving business community with Elk Meadows Industrial Bays.