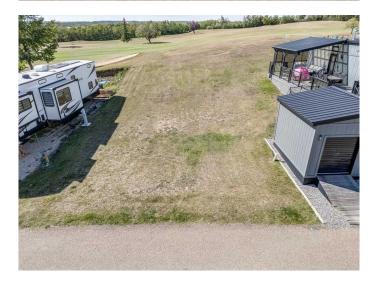

## \$64,900

0 Bedroom, 0.00 Bathroom, Land on 0.07 Acres

Whispering Pines, Rural Red Deer County, Alberta

Get ready to build your dream cabin, with no building timelines, with a front walkout or park your RV on this lot with west backyard exposure & BACKING ONTO THE GOLF COURSE. Situated in the Whispering Pines Golf & Country Club Resort, this 175 acre gated community is nestled along picturesque Pine Lake, just 30 minutes east of Red Deer. Whether it's golfing, swimming, skating on the lake or simply enjoying the scenic beauty, this resort style living is sure to impress with access to it's marina, sports courts, laundry facilities and more. The club house has an indoor pool, hot tub, restaurant, bar and laundry facilities. Affordable condo fee of \$200/month. Electricity, gas, water and sewer at property line. NOTE: The lot beside is for sale as well so this is a rare opportunity to a buyer who wants a great lot and adjacent extra space for sheds, parking etc.

| Status                 | Active                                                    |  |
|------------------------|-----------------------------------------------------------|--|
| Community Information  |                                                           |  |
| Address                | 5012, 25054 South Pine Lake Road                          |  |
| Subdivision            | Whispering Pines                                          |  |
| City                   | Rural Red Deer County                                     |  |
| County                 | Red Deer County                                           |  |
| Province               | Alberta                                                   |  |
| Postal Code            | T0M 1S0                                                   |  |
| Amenities              |                                                           |  |
| Amenities              | Clubhouse, Fitness Center, Colf Course                    |  |
| Exterior               |                                                           |  |
| Lot Description        | Backs on to Park/Green Space, On Golf Course, Sloped Down |  |
| Additional Information |                                                           |  |
| Date Listed            | August 27th, 2024                                         |  |