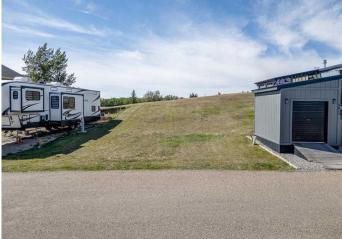

## \$64,900

0 Bedroom, 0.00 Bathroom, Land on 0.07 Acres

Whispering Pines, Rural Red Deer County, Alberta

Get ready to build your dream cabin, with no building timelines, with a front walkout or park your RV on this lot with west backyard exposure & BACKING ONTO THE GOLF COURSE. Situated in the Whispering Pines Golf & Country Club Resort, this 175 acre gated community is nestled along picturesque Pine Lake, just 30 minutes east of Red Deer. Whether it's golfing, swimming, skating on the lake or simply enjoying the scenic beauty, this resort style living is sure to impress with access to it's marina, sports courts, laundry facilities and more. The club house has an indoor pool, hot tub, restaurant, bar and laundry facilities. Affordable condo fee of \$200/month. Electricity, gas, water and sewer at property line. NOTE: The lot beside is for sale as well so this is a rare opportunity to a buyer who wants a great lot and adjacent extra space for sheds, parking etc.

| Status                 | Active                                                    |  |
|------------------------|-----------------------------------------------------------|--|
| Community Information  |                                                           |  |
| Address                | 5012, 25054 South Pine Lake Road                          |  |
| Subdivision            | Whispering Pines                                          |  |
| City                   | Rural Red Deer County                                     |  |
| County                 | Red Deer County                                           |  |
| Province               | Alberta                                                   |  |
| Postal Code            | T0M 1S0                                                   |  |
| Amenities              |                                                           |  |
| Amenities              | Clubhouse, Fitness Center, Colf Course                    |  |
| Exterior               |                                                           |  |
| Lot Description        | Backs on to Park/Green Space, On Golf Course, Sloped Down |  |
| Additional Information |                                                           |  |
| Date Listed            | August 27th, 2024                                         |  |