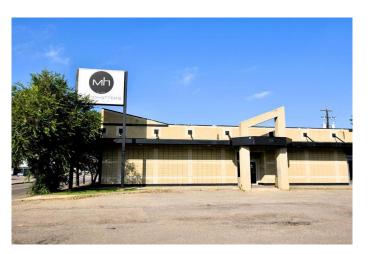

# \$18 - 10512 100 Avenue, Grande Prairie

MLS® #A2159382

#### \$18

0 Bedroom, 0.00 Bathroom, Commercial on 0.00 Acres

College Park., Grande Prairie, Alberta

This is a prime opportunity to acquire a versatile 8,500 SF building on a major arterial road. Featuring excellent access, high visibility, flexible zoning, and ample parkingâ€"including an adjacent lot with 71 spacesâ€"this property is well-suited for any type of business. Previously operating as a restaurant and bar, it is situated in a desirable location near popular spots like Tim Hortons, The Keg Steakhouse and Bar, and KFC, as well as two busy hotels. Additionally, it is just one block from Northwestern Polytechnic in the College Park subdivision. Properties like this are rarely available, so act fast. Lease Contact your Commercial Realtor© today for more information or to schedule a viewing. This property is also available to Sale. See MLS listing A2159381