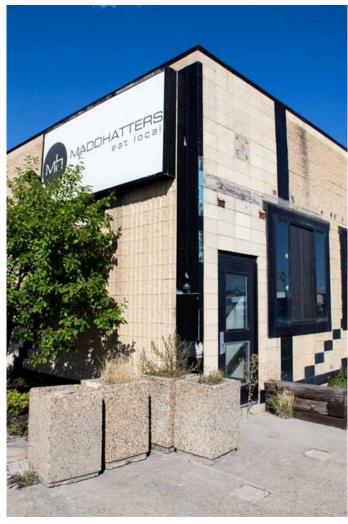

# \$18 - 10512 100 Avenue, Grande Prairie

MLS® #A2159382

#### \$18

0 Bedroom, 0.00 Bathroom, Commercial on 0.00 Acres

College Park., Grande Prairie, Alberta

This is a prime opportunity to acquire a versatile 8,500 SF building on a major arterial road. Featuring excellent access, high visibility, flexible zoning, and ample parkingâ€"including an adjacent lot with 71 spacesâ€"this property is well-suited for any type of business. Previously operating as a restaurant and bar, it is situated in a desirable location near popular spots like Tim Hortons, The Keg Steakhouse and Bar, and KFC, as well as two busy hotels. Additionally, it is just one block from Northwestern Polytechnic in the College Park subdivision. Properties like this are rarely available, so act fast. Lease Contact your Commercial Realtor© today for more information or to schedule a viewing. This property is also available to Sale. See MLS listing A2159381