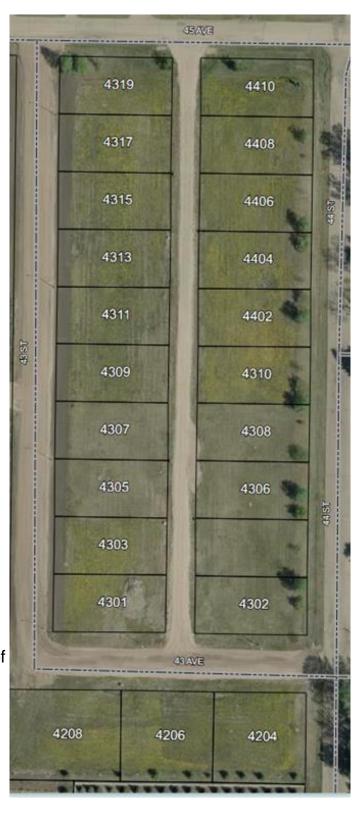

## \$19,900

0 Bedroom, 0.00 Bathroom, Land on 0.19 Acres

NONE, Castor, Alberta

Bare land in the new subdivision on the south part of Castor, 15 lots listed by Sutton Landmark Realty, all are approximately 65x128 ft. Negotiable time line to build.

# **Community Information**

Address 4308 44 Street

Subdivision NONE City Castor

County Paintearth No. 18, County of

Province Alberta
Postal Code T0C0X0