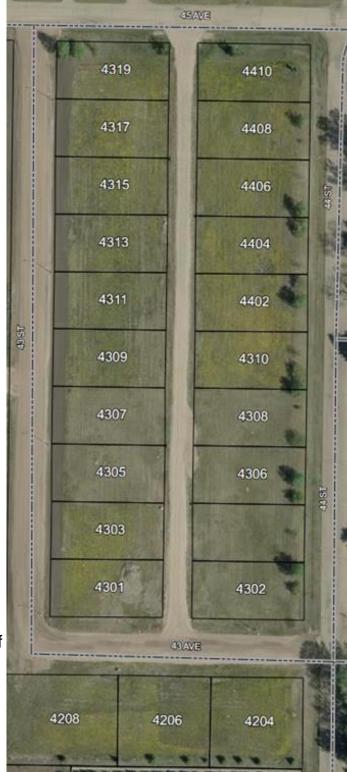

#### \$19,900

0 Bedroom, 0.00 Bathroom, Land on 0.19 Acres

NONE, Castor, Alberta

Bare land in the new subdivision on the south part of Castor, 15 lots listed by Sutton Landmark Realty, all are approximately 65x128 ft. Negotiable time line to build.

## **Community Information**

| Address     | 4313 43 Street               |
|-------------|------------------------------|
| Subdivision | NONE                         |
| City        | Castor                       |
| County      | Paintearth No. 18, County of |
| Province    | Alberta                      |
| Postal Code | T0C0X0                       |