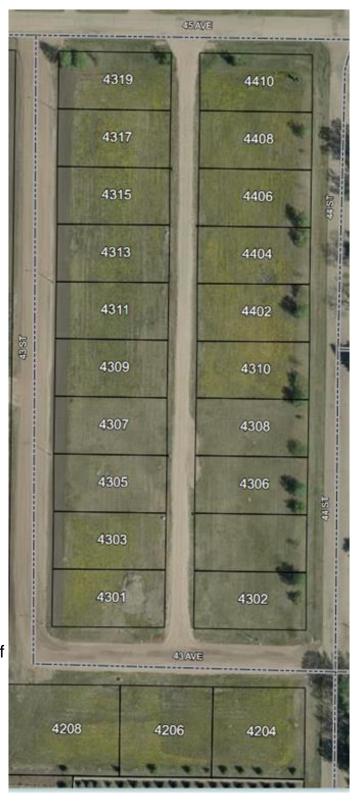

### \$19,900

0 Bedroom, 0.00 Bathroom, Land on 0.19 Acres

NONE, Castor, Alberta

Bare land in the new subdivision on the south part of Castor, 15 lots listed by Sutton Landmark Realty, all are approximately 65x128 ft. Negotiable time line to build.