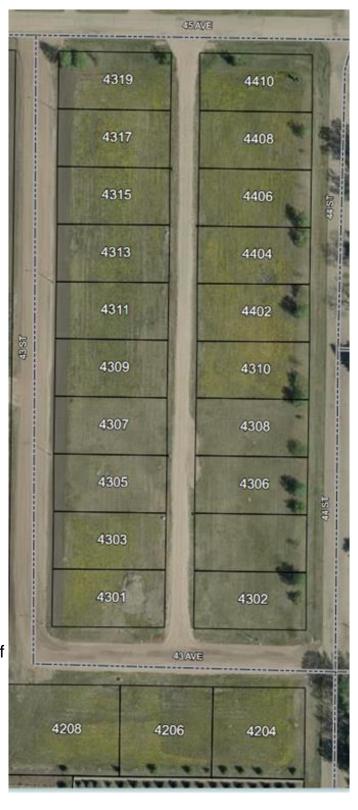

### \$19,900

0 Bedroom, 0.00 Bathroom, Land on 0.19 Acres

NONE, Castor, Alberta

Bare land in the new subdivision on the south part of Castor, 15 lots listed by Sutton Landmark Realty, all are approximately 65x128 ft. Negotiable time line to build.

# **Community Information**

Address 4404 44 Street

Subdivision NONE City Castor

County Paintearth No. 18, County of

Province Alberta
Postal Code T0C0X0