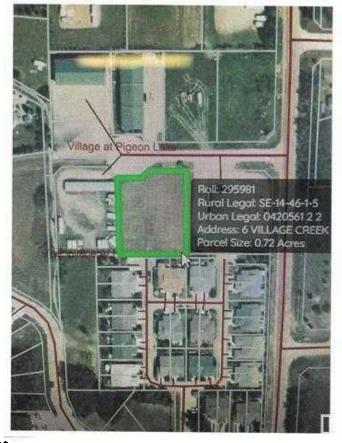

#### \$134,900

0 Bedroom, 0.00 Bathroom, Land on 0.72 Acres

NONE, Village at Pigeon Lake, Alberta

0.72 Acre lot zoned Urban Commercial at Pigeon Lake Village! Services available at the property line. Ready for Development in a very popular growing community. This is very close to Pigeon Lake with a number of Golf Courses, Restaurants, and Shops in the area.

### **Community Information**

Address 6 Village Creek Close

Subdivision NONE

City Village at Pigeon Lake

County Wetaskiwin No. 10, County of

Province Alberta
Postal Code T0C 2V0

#### **Additional Information**

Date Listed August 19th, 2024

Days on Market 245

Zoning Urban Commercial