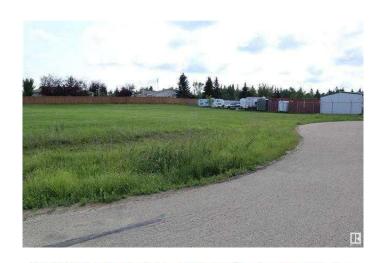

#### \$134,900

0 Bedroom, 0.00 Bathroom, Land on 0.72 Acres

NONE, Village at Pigeon Lake, Alberta

0.72 Acre lot zoned Urban Commercial at Pigeon Lake Village! Services available at the property line. Ready for Development in a very popular growing community. This is very close to Pigeon Lake with a number of Golf Courses, Restaurants, and Shops in the area.