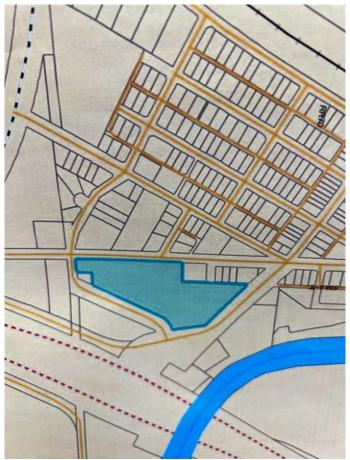

## \$85,000

0 Bedroom, 0.00 Bathroom, Land on 8.72 Acres

NONE, Sangudo, Alberta

Great opportunity for development. Bare land close to Sangudo ready for someone to develope. Plenty of trees and shrubs . 8.72 acres! Proximately about 3.5 hours drive from Calgary, or about 1.5 hours drive from Edmonton.

## **Community Information**

Address W:5 R:7 T:57 S:1 Q:se

Subdivision NONE
City Sangudo

County Lac Ste. Anne County

Province Alberta
Postal Code T0E 2A0