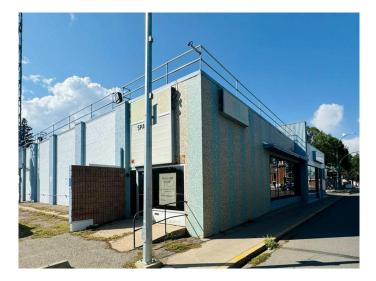

#### \$5,339

0 Bedroom, 0.00 Bathroom, Commercial on 0.57 Acres

Senator Buchanan, Lethbridge, Alberta

In search of a prime location for your business or office? The former CTV building at 640 13 St N, Lethbridge, is now available for lease. This property offers a spacious 6,500 sq/ft main floor, complemented by a 2,000 sq/ft basement, providing ample room for various uses. The main floor includes multiple offices, a kitchen, two washrooms, a large studio, and a soundproof room, with plenty of storage space available in the basement. The building is equipped with a rooftop HVAC system for heating and cooling, a high-voltage power supply, and an alarm system for added security. With Shaw and Telus fibre optic high-speed internet, reliable connectivity is ensured. The property also includes a TV antenna, offering potential for broadcasting or communication purposes. Private off-street parking accommodates approximately 30+ cars, making it convenient for both customers and employees. This lease is subject to the ownerâ€<sup>™</sup>s approval. If youâ€<sup>™</sup>re looking for a well-equipped, prime location with high visibility, this space could be the ideal fit for your business. The leaser will require owner's approval. Additional/NNN Costs are approximately \$3.50 per sq/ft.