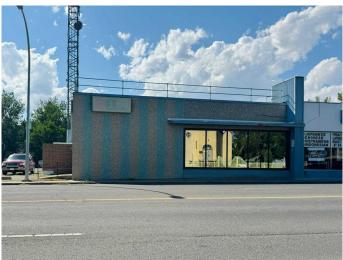

#### \$5,339

0 Bedroom, 0.00 Bathroom, Commercial on 0.57 Acres

Senator Buchanan, Lethbridge, Alberta

In search of a prime location for your business or office? The former CTV building at 640 13 St N, Lethbridge, is now available for lease. This property offers a spacious 6,500 sq/ft main floor, complemented by a 2,000 sq/ft basement, providing ample room for various uses. The main floor includes multiple offices, a kitchen, two washrooms, a large studio, and a soundproof room, with plenty of storage space available in the basement. The building is equipped with a rooftop HVAC system for heating and cooling, a high-voltage power supply, and an alarm system for added security. With Shaw and Telus fibre optic high-speed internet, reliable connectivity is ensured. The property also includes a TV antenna, offering potential for broadcasting or communication purposes. Private off-street parking accommodates approximately 30+ cars, making it convenient for both customers and employees. This lease is subject to the ownerâ€<sup>™</sup>s approval. If youâ€<sup>™</sup>re looking for a well-equipped, prime location with high visibility, this space could be the ideal fit for your business. The leaser will require owner's approval. Additional/NNN Costs are approximately \$3.50 per sq/ft.