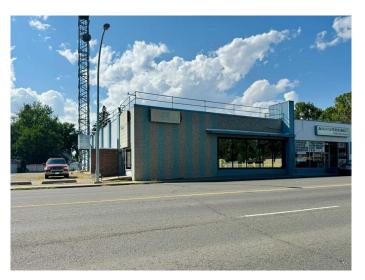

# \$5,339 - 640 13 Street N, Lethbridge

MLS® #A2158013

#### \$5,339

0 Bedroom, 0.00 Bathroom, Commercial on 0.57 Acres

Senator Buchanan, Lethbridge, Alberta

In search of a prime location for your business or office? The former CTV building at 640 13 St N, Lethbridge, is now available for lease. This property offers a spacious 6,500 sq/ft main floor, complemented by a 2,000 sq/ft basement, providing ample room for various uses. The main floor includes multiple offices, a kitchen, two washrooms, a large studio, and a soundproof room, with plenty of storage space available in the basement. The building is equipped with a rooftop HVAC system for heating and cooling, a high-voltage power supply, and an alarm system for added security. With Shaw and Telus fibre optic high-speed internet, reliable connectivity is ensured. The property also includes a TV antenna, offering potential for broadcasting or communication purposes. Private off-street parking accommodates approximately 30+ cars, making it convenient for both customers and employees. This lease is subject to the ownerâ€<sup>™</sup>s approval. If youâ€<sup>™</sup>re looking for a well-equipped, prime location with high visibility, this space could be the ideal fit for your business. The leaser will require owner's approval. Additional/NNN Costs are approximately \$3.50 per sq/ft.