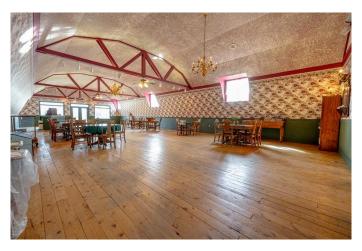

### \$5,000

0 Bedroom, 0.00 Bathroom, Commercial on 0.00 Acres

NONE, Grande Prairie, Alberta

Commercial Kitchen with Large Dining Area for Lease in Grande Prairie - Attention Restaurant Owners! The historic Grande Prairie Dunvegan Tea House restaurant is now available for lease.

This iconic landmark in the Peace Region offers a unique opportunity to lease a +/- 2,600 sqft commercial kitchen and restaurant area with character and charm. Located with excellent highway visibility off the newly twinned Highway 40, this property is easily accessible for customers. A new access road off the north of the property ensures convenient customer access, making it an ideal location for your restaurant business to thrive.