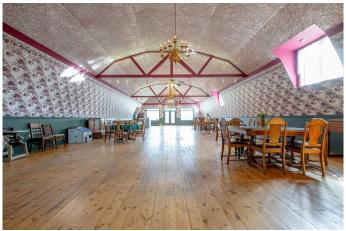

### \$5,000

0 Bedroom, 0.00 Bathroom, Commercial on 0.00 Acres

NONE, Grande Prairie, Alberta

Commercial Kitchen with Large Dining Area for Lease in Grande Prairie - Attention Restaurant Owners! The historic Grande Prairie Dunvegan Tea House restaurant is now available for lease.

This iconic landmark in the Peace Region offers a unique opportunity to lease a +/- 2,600 sqft commercial kitchen and restaurant area with character and charm. Located with excellent highway visibility off the newly twinned Highway 40, this property is easily accessible for customers. A new access road off the north of the property ensures convenient customer access, making it an ideal location for your restaurant business to thrive.