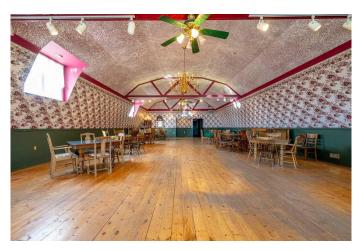

### \$5,000

0 Bedroom, 0.00 Bathroom, Commercial on 0.00 Acres

NONE, Grande Prairie, Alberta

Commercial Kitchen with Large Dining Area for Lease in Grande Prairie - Attention Restaurant Owners! The historic Grande Prairie Dunvegan Tea House restaurant is now available for lease.

This iconic landmark in the Peace Region offers a unique opportunity to lease a +/- 2,600 sqft commercial kitchen and restaurant area with character and charm. Located with excellent highway visibility off the newly twinned Highway 40, this property is easily accessible for customers. A new access road off the north of the property ensures convenient customer access, making it an ideal location for your restaurant business to thrive.