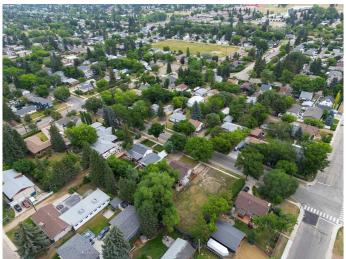

## \$299,900

0 Bedroom, 0.00 Bathroom, Land on 0.23 Acres

Mountview, Red Deer, Alberta

RARE- MASSIVE 74'6" X 135' lot on a gorgeous Elm tree lined treed in highly desirable Mountview subdivision. This size of lot in this subdivision is very hard to find. Build your dream home in this fabulous location, close to walking trails, schools and all amenities.