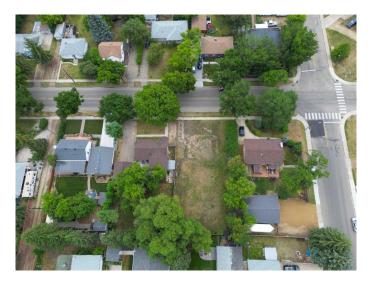

## \$299,900

0 Bedroom, 0.00 Bathroom, Land on 0.23 Acres

Mountview, Red Deer, Alberta

RARE- MASSIVE 74'6" X 135' lot on a gorgeous Elm tree lined treed in highly desirable Mountview subdivision. This size of lot in this subdivision is very hard to find. Build your dream home in this fabulous location, close to walking trails, schools and all amenities.