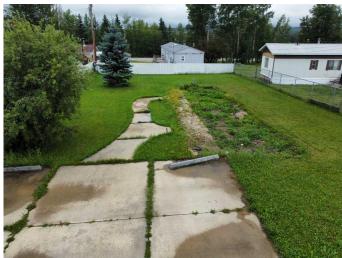

#### \$29,900

0 Bedroom, 0.00 Bathroom, Land on 0.17 Acres

NONE, Fox Creek, Alberta

vacant serviced mobile home lot. completely fenced with 3 car cement parking pad

MLS® # A2155425

Price \$29,900

Bathrooms 0.00
Acres 0.17