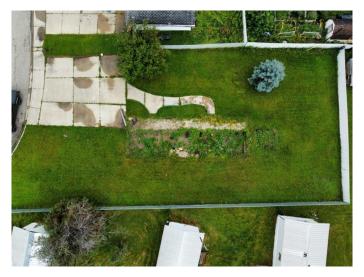

#### \$29,900

0 Bedroom, 0.00 Bathroom, Land on 0.17 Acres

NONE, Fox Creek, Alberta

vacant serviced mobile home lot. completely fenced with 3 car cement parking pad

MLS® # A2155425

Price \$29,900

Bathrooms 0.00
Acres 0.17