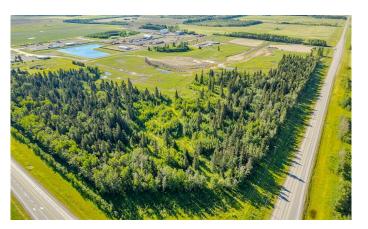

## \$4,900,000

0 Bedroom, 0.00 Bathroom, Land on 49.91 Acres

NONE, Rural Mountain View County, Alberta

49.91 acre parcel in the Cowboy Trail
Business Park on the intersection of Hwy 27
and Hwy 22. This intersection sees an
"Average Annual Daytime Traffic" of 17,740
movements as measured by Alberta
Transportation in 2019. The Cowboy Trail
Business Park has supporting businesses that
include a Cardlock Gas station, RV storage,
bedding and Mulch operations, and the current
development of a Consumer retail business.
Located 22 minutes to the QE2 East of Olds, 7
Minutes to Sundre, and 40 minutes to
Cochrane provide easy access for Transport
Trucks, Campers, and Tourism. Connecting
lots and other lots are available.