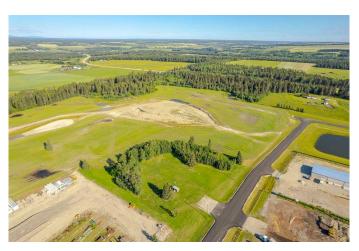

## \$4,900,000

0 Bedroom, 0.00 Bathroom, Land on 49.91 Acres

NONE, Rural Mountain View County, Alberta

49.91 acre parcel in the Cowboy Trail
Business Park on the intersection of Hwy 27
and Hwy 22. This intersection sees an
"Average Annual Daytime Traffic" of 17,740
movements as measured by Alberta
Transportation in 2019. The Cowboy Trail
Business Park has supporting businesses that
include a Cardlock Gas station, RV storage,
bedding and Mulch operations, and the current
development of a Consumer retail business.
Located 22 minutes to the QE2 East of Olds, 7
Minutes to Sundre, and 40 minutes to
Cochrane provide easy access for Transport
Trucks, Campers, and Tourism. Connecting
lots and other lots are available.