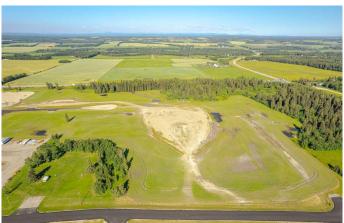

## \$4,900,000

0 Bedroom, 0.00 Bathroom, Land on 49.91 Acres

NONE, Rural Mountain View County, Alberta

49.91 acre parcel in the Cowboy Trail
Business Park on the intersection of Hwy 27
and Hwy 22. This intersection sees an
"Average Annual Daytime Traffic" of 17,740
movements as measured by Alberta
Transportation in 2019. The Cowboy Trail
Business Park has supporting businesses that
include a Cardlock Gas station, RV storage,
bedding and Mulch operations, and the current
development of a Consumer retail business.
Located 22 minutes to the QE2 East of Olds, 7
Minutes to Sundre, and 40 minutes to
Cochrane provide easy access for Transport
Trucks, Campers, and Tourism. Connecting
lots and other lots are available.