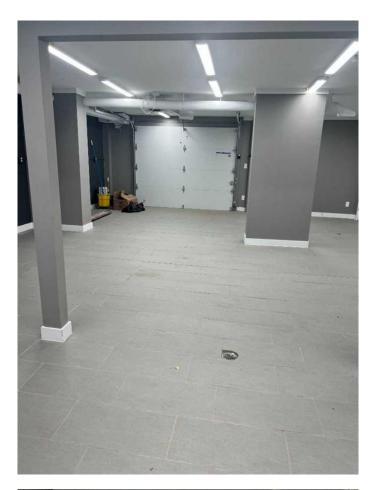

## \$11

0 Bedroom, 0.00 Bathroom, Commercial on 0.03 Acres

Northlands Industrial Park, Red Deer, Alberta

This property must be seen! 4 private offices and a large boardroom above this wide open shop with reception. Your staff will appreciate the upgraded amenities. 3 washrooms. Extremely unique unit. NNN = \$3.12/sqft