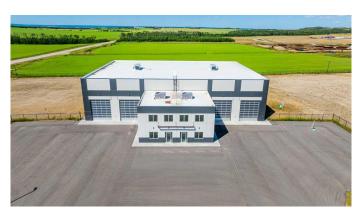

### \$4,850,000

0 Bedroom, 0.00 Bathroom, Commercial on 5.02 Acres

Hawker Industrial Park, Rural Grande Prairie No. 1, County of, Alberta

An incredible 20,280 SF precast concrete shop on a 5.02-acre graveled and fenced site. This immaculate building boasts 16,280 SF of shop space with 33' ceiling heights to the bottom of the truss, divided into two clear span bays of 8,140 SF on each half. Both sides feature five 16'W x 18'H overhead doors, three 110' bays with two drive-through bays, engineered air and municipal water. The reinforced concrete slab is engineered and crane ready. Complementing the shop is a 4,000 SF office space laid out over two floors, and designed for both single or dual tenancy, with each side mirroring the other and offering 6 offices, a lunchroom, with 3 washrooms. The site includes a fenced perimeter, paved parking area, yard lighting, compacted gravel and four approaches. Available for purchase, with the option for additional neighboring land of 5, 10, or 15 acres if required. To book a showing or for more information call your local Commercial Realtor®.