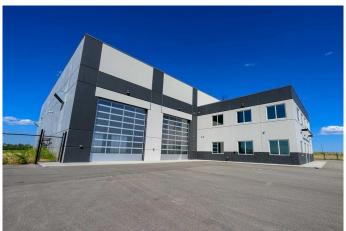

### \$4,850,000

0 Bedroom, 0.00 Bathroom, Commercial on 5.02 Acres

Hawker Industrial Park, Rural Grande Prairie No. 1, County of, Alberta

An incredible 20,280 SF precast concrete shop on a 5.02-acre graveled and fenced site. This immaculate building boasts 16,280 SF of shop space with 33' ceiling heights to the bottom of the truss, divided into two clear span bays of 8,140 SF on each half. Both sides feature five 16'W x 18'H overhead doors, three 110' bays with two drive-through bays, engineered air and municipal water. The reinforced concrete slab is engineered and crane ready. Complementing the shop is a 4,000 SF office space laid out over two floors, and designed for both single or dual tenancy, with each side mirroring the other and offering 6 offices, a lunchroom, with 3 washrooms. The site includes a fenced perimeter, paved parking area, yard lighting, compacted gravel and four approaches. Available for purchase, with the option for additional neighboring land of 5, 10, or 15 acres if required. To book a showing or for more information call your local Commercial Realtor®.