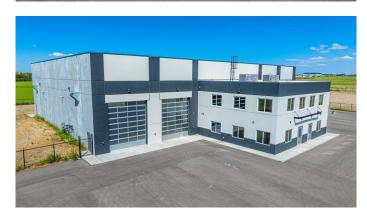

### \$4,850,000

0 Bedroom, 0.00 Bathroom, Commercial on 5.02 Acres

Hawker Industrial Park, Rural Grande Prairie No. 1, County of, Alberta

An incredible 20,280 SF precast concrete shop on a 5.02-acre graveled and fenced site. This immaculate building boasts 16,280 SF of shop space with 33' ceiling heights to the bottom of the truss, divided into two clear span bays of 8,140 SF on each half. Both sides feature five 16'W x 18'H overhead doors, three 110' bays with two drive-through bays, engineered air and municipal water. The reinforced concrete slab is engineered and crane ready. Complementing the shop is a 4,000 SF office space laid out over two floors, and designed for both single or dual tenancy, with each side mirroring the other and offering 6 offices, a lunchroom, with 3 washrooms. The site includes a fenced perimeter, paved parking area, yard lighting, compacted gravel and four approaches. Available for purchase, with the option for additional neighboring land of 5, 10, or 15 acres if required. To book a showing or for more information call your local Commercial Realtor®.