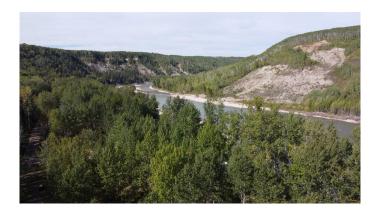

# \$162,500 - #14 Wapiti River, Rural Grande Prairie No. 1, County of

MLS® #A2151748

\$162,500

0 Bedroom, 0.00 Bathroom, Land on 1.49 Acres

NONE, Rural Grande Prairie No. 1, County of, Alberta

Welcome to a true paradise on the Wapiti River Banks, where Lot #14 awaits you. This picturesque and heavily treed recreational lot sprawling over 1.5 acres boasts stunning elevated views overlooking the lush Wapiti River valley. The native trees and shrubs provide a natural canopy, creating a serene and tranquil ambience.

This is a one-of-a-kind opportunity to own land in the best and only available subdivision on the Wapiti River. This vibrant community offers an array of outdoor activities that include river boating, fishing, kayaking, hiking, or just relaxing around the campfire with family and friends. The location is ideal, only one hour away from Grande Prairie and 25 minutes from Beaverlodge.

#### **Exterior**

Exterior Features Private Yard

Lot Description Many Trees, Treed, Views