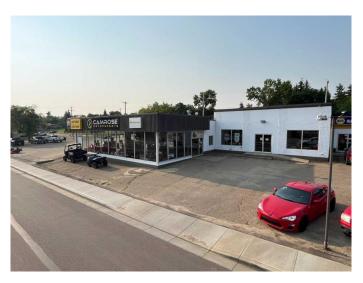

### \$6,439

0 Bedroom, 0.00 Bathroom, Commercial on 0.00 Acres

West End, Camrose, Alberta

EXCELLENT HIGHWAY FRONTAGE - this retail/shop space has the highest vehicle count in Camrose! Move or start your business here and enjoy the benefit of high traffic visibility!! This 6,598 sq ft building has three sections that are currently used for showroom and a mechanical bay. They could be well used for showroom, retail, stock area or whatever you require. There are customer and employee washrooms and a staff area. There is ample parking for customers and employees. Access from 48 Avenue is excellent. Lease is \$11.71/square foot plus operating costs.