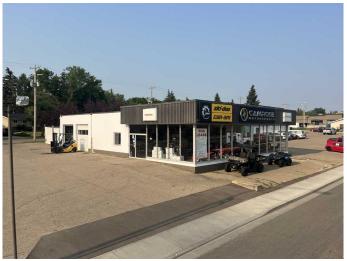

### \$6,439

0 Bedroom, 0.00 Bathroom, Commercial on 0.00 Acres

West End, Camrose, Alberta

EXCELLENT HIGHWAY FRONTAGE - this retail/shop space has the highest vehicle count in Camrose! Move or start your business here and enjoy the benefit of high traffic visibility!! This 6,598 sq ft building has three sections that are currently used for showroom and a mechanical bay. They could be well used for showroom, retail, stock area or whatever you require. There are customer and employee washrooms and a staff area. There is ample parking for customers and employees. Access from 48 Avenue is excellent. Lease is \$11.71/square foot plus operating costs.