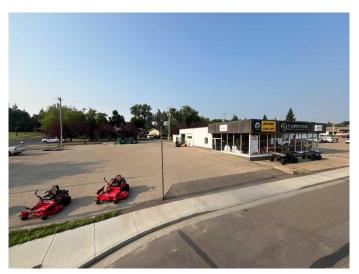

### \$6,439

0 Bedroom, 0.00 Bathroom, Commercial on 0.00 Acres

West End, Camrose, Alberta

EXCELLENT HIGHWAY FRONTAGE - this retail/shop space has the highest vehicle count in Camrose! Move or start your business here and enjoy the benefit of high traffic visibility!! This 6,598 sq ft building has three sections that are currently used for showroom and a mechanical bay. They could be well used for showroom, retail, stock area or whatever you require. There are customer and employee washrooms and a staff area. There is ample parking for customers and employees. Access from 48 Avenue is excellent. Lease is \$11.71/square foot plus operating costs.