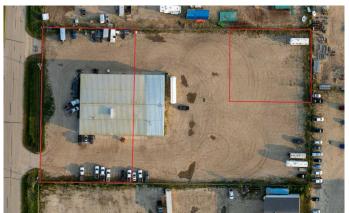

#### \$17

0 Bedroom, 0.00 Bathroom, Commercial on 3.00 Acres

Highway 43 East Industrial Park, Rural Grande Prairie No. 1, County of, Alberta

This 10,000 SF space situated in a multi-tenant property features two 100 ft pull-through bays, a 50 ft wash-bay, and a 60 ft stub-bay. There are four offices, a reception area, and a large mezzanine area for storage or the space could be utilized as a lunch room for the team. The building boasts of 400 amp 240V 3-phase power, radiant heat, municipal water services (holding tank pumps to municipal sewer), and seven 14'W by 16'H overhead doors. The large fenced and graveled yard ensures security with plenty of room for equipment. To book a showing or for more information call your local Commercial Realtor®.