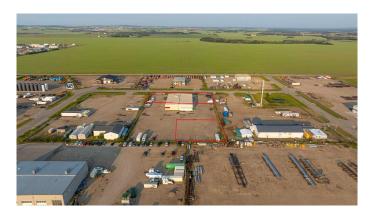

#### \$17

0 Bedroom, 0.00 Bathroom, Commercial on 3.00 Acres

Highway 43 East Industrial Park, Rural Grande Prairie No. 1, County of, Alberta

This 10,000 SF space situated in a multi-tenant property features two 100 ft pull-through bays, a 50 ft wash-bay, and a 60 ft stub-bay. There are four offices, a reception area, and a large mezzanine area for storage or the space could be utilized as a lunch room for the team. The building boasts of 400 amp 240V 3-phase power, radiant heat, municipal water services (holding tank pumps to municipal sewer), and seven 14'W by 16'H overhead doors. The large fenced and graveled yard ensures security with plenty of room for equipment. To book a showing or for more information call your local Commercial Realtor®.