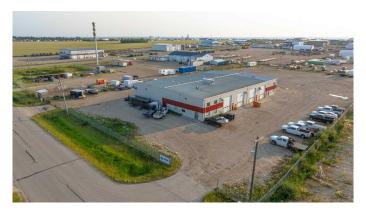

#### \$17

0 Bedroom, 0.00 Bathroom, Commercial on 3.00 Acres

Highway 43 East Industrial Park, Rural Grande Prairie No. 1, County of, Alberta

This 10,000 SF space situated in a multi-tenant property features two 100 ft pull-through bays, a 50 ft wash-bay, and a 60 ft stub-bay. There are four offices, a reception area, and a large mezzanine area for storage or the space could be utilized as a lunch room for the team. The building boasts of 400 amp 240V 3-phase power, radiant heat, municipal water services (holding tank pumps to municipal sewer), and seven 14'W by 16'H overhead doors. The large fenced and graveled yard ensures security with plenty of room for equipment. To book a showing or for more information call your local Commercial Realtor®.