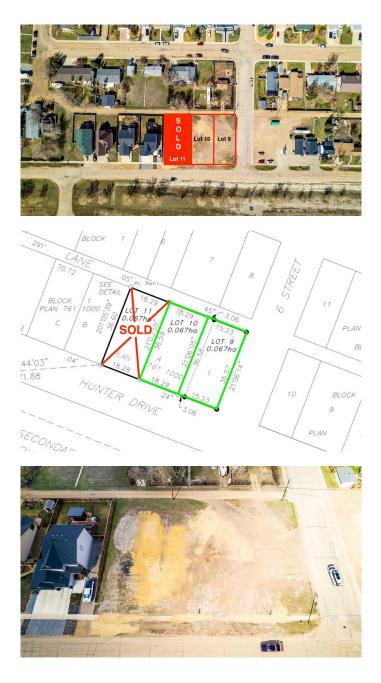

#### \$50,000

0 Bedroom, 0.00 Bathroom, Land on 0.15 Acres

Downtown Drumheller, Drumheller, Alberta

Only two lots left, lot 9 & 10. Desirable lots for sale in Nacmine, Drumheller, across from the infamous Nacmine Store and some of Drumheller's finest homes. Services to the curb. The water and sewer are installed for both lots as of April 2024. A short hop to drive on the historic Dinosaur Trail, just west of Drumheller. The Land use is NCD (Neighbourhood Commercial District). Price is per lot, each lot is approx: 36.6 m deep x 18.28 m wide (approx 120 ft x 60 ft approx .067 ha per lot). Subdivision is complete, addresses will change once the municipality assigns the new civic address. Buyer must fill out a development permit application sheet as part of the offer outlining what they will build, who their contractor is, and outline the timeline that starts substantial construction within 8 months and completes construction with 24 months. Offers must be left open for 3 weeks from the date submitted.