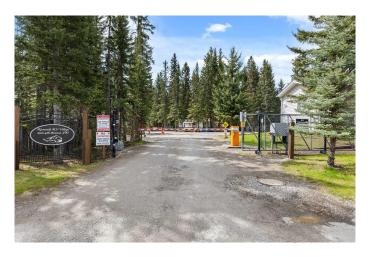

### \$118,000

0 Bedroom, 0.00 Bathroom, Land on 0.12 Acres

NONE, Sundre, Alberta

AFFORDABLE seasonal recreation property in Sundre's Riverside RV Village. Very nice older RV (2007 Coachman 28' RV) with separate bedroom and comfortable bathroom with the living room overlooking a spring fed creek. Very good condition. The addition has been upgraded and is really nice. Attached are two decks, one on the side and one overlooking the back of the lot and the year round spring fed creek. There is a fully equipped storage shed and a fully furnished cabin for the weekend guests to stay in comfort. Everything is included so just bring the groceries and refreshments to start enjoying this retreat. Riverside RV Village is a gated community located on the West Bank of the Red Deer River within the town of sundre close to downtown core where there are great restaurants in a very cute town that caters to recreational owners and visitors. Riverside has a clubhouse as well as year round washrooms and laundry facilities for those winter campers who choose to use their place. There is on sight year round caretakers as well. Please contact your favorite realtor for a private showing.