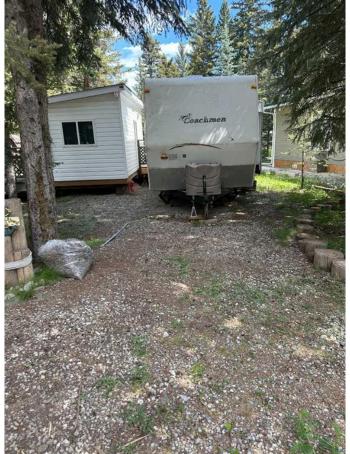

### \$118,000

0 Bedroom, 0.00 Bathroom, Land on 0.12 Acres

NONE, Sundre, Alberta

AFFORDABLE seasonal recreation property in Sundre's Riverside RV Village. Very nice older RV (2007 Coachman 28' RV) with separate bedroom and comfortable bathroom with the living room overlooking a spring fed creek. Very good condition. The addition has been upgraded and is really nice. Attached are two decks, one on the side and one overlooking the back of the lot and the year round spring fed creek. There is a fully equipped storage shed and a fully furnished cabin for the weekend guests to stay in comfort. Everything is included so just bring the groceries and refreshments to start enjoying this retreat. Riverside RV Village is a gated community located on the West Bank of the Red Deer River within the town of sundre close to downtown core where there are great restaurants in a very cute town that caters to recreational owners and visitors. Riverside has a clubhouse as well as year round washrooms and laundry facilities for those winter campers who choose to use their place. There is on sight year round caretakers as well. Please contact your favorite realtor for a private showing.