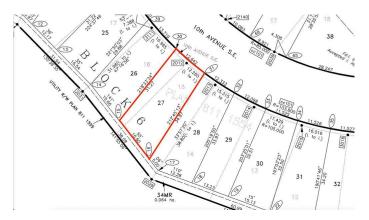

### **Community Information**

Address 169 10 Avenue Se

Subdivision Bankview

City Drumheller

County Drumheller

Province Alberta

Postal Code T0J 0Y6

#### **Additional Information**

Date Listed July 17th, 2024

Days on Market 278

Zoning ND