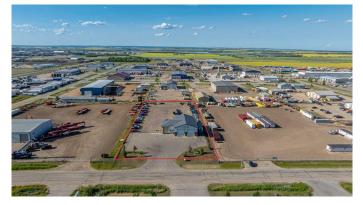

#### \$26

0 Bedroom, 0.00 Bathroom, Commercial on 2.00 Acres

NONE, Grande Prairie, Alberta

This 5,800-square-foot building is located on a fully fenced and graveled 2.00-acre yard, and offers a 50' by 80' shop space with two pull-thru bays and four 16' by 16' overhead doors. Ideal for any company needing ample room without breaking the bank, the building features asphalt parking at the front and a generous yard with ample turning radius for equipment at the rear. The office area includes a reception, three main floor offices, three upstairs offices, a washroom on both floors, and a lunch area. Contact your Commercial Realtor® today for a viewing.