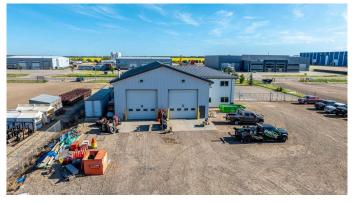

#### \$26

0 Bedroom, 0.00 Bathroom, Commercial on 2.00 Acres

NONE, Grande Prairie, Alberta

This 5,800-square-foot building is located on a fully fenced and graveled 2.00-acre yard, and offers a 50' by 80' shop space with two pull-thru bays and four 16' by 16' overhead doors. Ideal for any company needing ample room without breaking the bank, the building features asphalt parking at the front and a generous yard with ample turning radius for equipment at the rear. The office area includes a reception, three main floor offices, three upstairs offices, a washroom on both floors, and a lunch area. Contact your Commercial Realtor® today for a viewing.