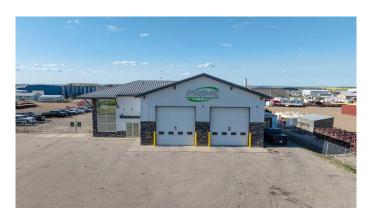

#### \$26

0 Bedroom, 0.00 Bathroom, Commercial on 2.00 Acres

NONE, Grande Prairie, Alberta

This 5,800-square-foot building is located on a fully fenced and graveled 2.00-acre yard, and offers a 50' by 80' shop space with two pull-thru bays and four 16' by 16' overhead doors. Ideal for any company needing ample room without breaking the bank, the building features asphalt parking at the front and a generous yard with ample turning radius for equipment at the rear. The office area includes a reception, three main floor offices, three upstairs offices, a washroom on both floors, and a lunch area. Contact your Commercial Realtor® today for a viewing.