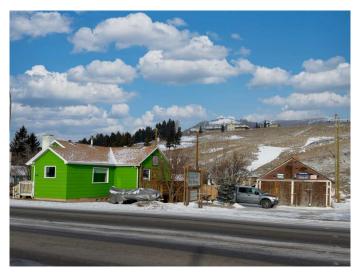

## \$585,000

0 Bedroom, 0.00 Bathroom, Commercial on 0.00 Acres

NONE, Coleman, Alberta

Welcome to the Crowsnest Pass, your Rocky Mountain playground in South West Alberta! Excellent highway exposure with this established Cafe and Flyshop which has been operating in Coleman since 2004. Conveniently located with excellent exposure on a corner lot along Hwy 3, 15 mins to the BC/AB border, 2 hrs south of Calgary, and just minutes to the Crowsnest River. Other nearby rivers include Oldman/Livingston, Castle, Waterton river headwaters, and many other smaller streams and tributaries boasting Brown, Rainbow, Bull, and Cutthroat trout. The property is on 2 titled lots totalling 116' x 95', and zoned as Commercial drivethru C-2. Currently operating as a popular fly shop and cafe, the main floor serves this purpose very well, and the business portion is optional. There is a functional living suite in the basement of the building, which has a full kitchen and large bedroom. Carry on with this well established shop and cafe, or bring your own dreams to this amazing location in the Canadian Rocky mountains!