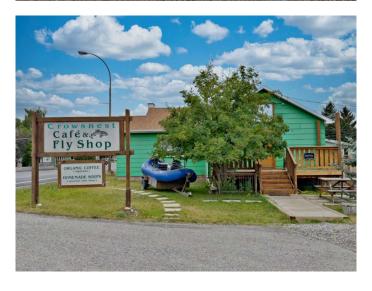

## \$585,000

0 Bedroom, 0.00 Bathroom, Commercial on 0.00 Acres

NONE, Coleman, Alberta

Welcome to the Crowsnest Pass, your Rocky Mountain playground in South West Alberta! Excellent highway exposure with this established Cafe and Flyshop which has been operating in Coleman since 2004. Conveniently located with excellent exposure on a corner lot along Hwy 3, 15 mins to the BC/AB border, 2 hrs south of Calgary, and just minutes to the Crowsnest River. Other nearby rivers include Oldman/Livingston, Castle, Waterton river headwaters, and many other smaller streams and tributaries boasting Brown, Rainbow, Bull, and Cutthroat trout. The property is on 2 titled lots totalling 116' x 95', and zoned as Commercial drivethru C-2. Currently operating as a popular fly shop and cafe, the main floor serves this purpose very well, and the business portion is optional. There is a functional living suite in the basement of the building, which has a full kitchen and large bedroom. Carry on with this well established shop and cafe, or bring your own dreams to this amazing location in the Canadian Rocky mountains!