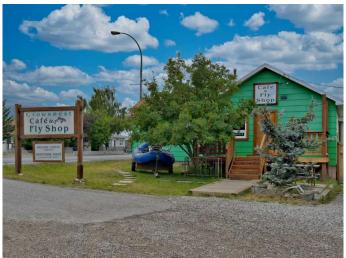

## \$585,000

0 Bedroom, 0.00 Bathroom, Commercial on 0.00 Acres

NONE, Coleman, Alberta

Welcome to the Crowsnest Pass, your Rocky Mountain playground in South West Alberta! Excellent highway exposure with this established Cafe and Flyshop which has been operating in Coleman since 2004. Conveniently located with excellent exposure on a corner lot along Hwy 3, 15 mins to the BC/AB border, 2 hrs south of Calgary, and just minutes to the Crowsnest River. Other nearby rivers include Oldman/Livingston, Castle, Waterton river headwaters, and many other smaller streams and tributaries boasting Brown, Rainbow, Bull, and Cutthroat trout. The property is on 2 titled lots totalling 116' x 95', and zoned as Commercial drivethru C-2. Currently operating as a popular fly shop and cafe, the main floor serves this purpose very well, and the business portion is optional. There is a functional living suite in the basement of the building, which has a full kitchen and large bedroom. Carry on with this well established shop and cafe, or bring your own dreams to this amazing location in the Canadian Rocky mountains!