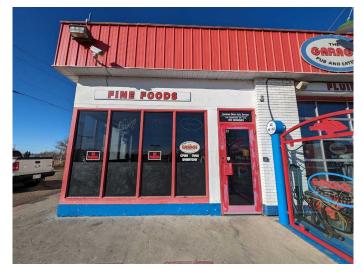

#### \$6,000

0 Bedroom, 0.00 Bathroom, Commercial on 0.00 Acres

SW Hill, Medicine Hat, Alberta

Presenting an excellent opportunity to lease a 2,650 Sqft building strategically situated on the busy corner of Gershaw Drive & 7 St SW. Located on the SW Hill, this property offers a prime location for businesses looking to establish themselves in a high-traffic area. This building currently features a spacious patio, an expansive dining area, a comfortable sit-up bar, an open kitchen, and well-maintained washrooms. It can accommodate up to 114 patrons indoors and 42 on the patio, providing ample space for a thriving business. Additionally, there is a generous 25,375 square foot lot open for negotiation, perfect for your development aspirations. This versatile space can be tailored to suit a variety of business needs, making it an ideal choice for entrepreneurs seeking a prime location to start or expand their business. If you have been looking for a prime location building to start your business, this is the one! Lease a turn key business, building and land!!