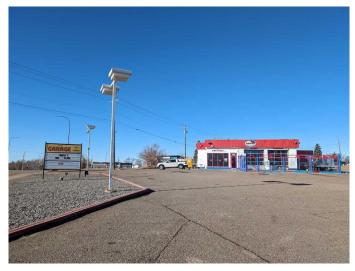

#### \$6,000

0 Bedroom, 0.00 Bathroom, Commercial on 0.00 Acres

SW Hill, Medicine Hat, Alberta

Presenting an excellent opportunity to lease a 2,650 Sqft building strategically situated on the busy corner of Gershaw Drive & 7 St SW. Located on the SW Hill, this property offers a prime location for businesses looking to establish themselves in a high-traffic area. This building currently features a spacious patio, an expansive dining area, a comfortable sit-up bar, an open kitchen, and well-maintained washrooms. It can accommodate up to 114 patrons indoors and 42 on the patio, providing ample space for a thriving business. Additionally, there is a generous 25,375 square foot lot open for negotiation, perfect for your development aspirations. This versatile space can be tailored to suit a variety of business needs, making it an ideal choice for entrepreneurs seeking a prime location to start or expand their business. If you have been looking for a prime location building to start your business, this is the one! Lease a turn key business, building and land!!