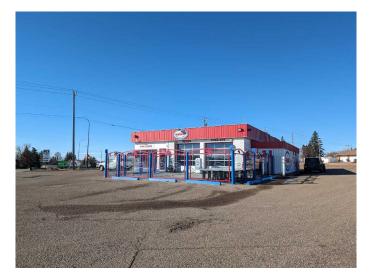

#### \$6,000

0 Bedroom, 0.00 Bathroom, Commercial on 0.00 Acres

SW Hill, Medicine Hat, Alberta

Presenting an excellent opportunity to lease a 2,650 Sqft building strategically situated on the busy corner of Gershaw Drive & 7 St SW. Located on the SW Hill, this property offers a prime location for businesses looking to establish themselves in a high-traffic area. This building currently features a spacious patio, an expansive dining area, a comfortable sit-up bar, an open kitchen, and well-maintained washrooms. It can accommodate up to 114 patrons indoors and 42 on the patio, providing ample space for a thriving business. Additionally, there is a generous 25,375 square foot lot open for negotiation, perfect for your development aspirations. This versatile space can be tailored to suit a variety of business needs, making it an ideal choice for entrepreneurs seeking a prime location to start or expand their business. If you have been looking for a prime location building to start your business, this is the one! Lease a turn key business, building and land!!