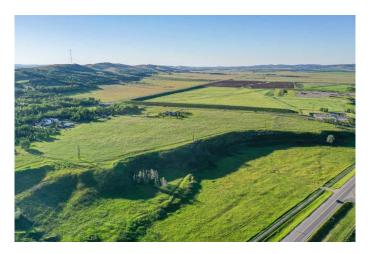

### \$1,389,000

0 Bedroom, 0.00 Bathroom, Land on 64.81 Acres

NONE, Rural Foothills County, Alberta

Welcome to your dream property! Nestled between Diamond Valley East and Diamond Valley West, this stunning 64.81-acre triangular parcel of land offers endless possibilities. With its picturesque ridge and expansive agricultural or subdivision potential, this property is a true gem.

The lower part of the property seamlessly connects to the renowned Friendship Trail, providing easy access to serene walks and breathtaking views. Ideal for farming or development, this land boasts three wells, ensuring ample water supply for any endeavour.

Located just a stone's throw away from the Sheep River, this property combines natural beauty with convenience, making it a perfect investment opportunity. Don't miss the chance to own a piece of paradise between the charming towns of Diamond Valley!