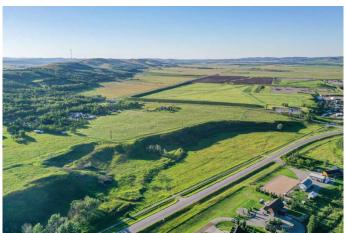

### \$1,389,000

0 Bedroom, 0.00 Bathroom, Land on 64.81 Acres

NONE, Rural Foothills County, Alberta

Welcome to your dream property! Nestled between Diamond Valley East and Diamond Valley West, this stunning 64.81-acre triangular parcel of land offers endless possibilities. With its picturesque ridge and expansive agricultural or subdivision potential, this property is a true gem.

The lower part of the property seamlessly connects to the renowned Friendship Trail, providing easy access to serene walks and breathtaking views. Ideal for farming or development, this land boasts three wells, ensuring ample water supply for any endeavour.

Located just a stone's throw away from the Sheep River, this property combines natural beauty with convenience, making it a perfect investment opportunity. Don't miss the chance to own a piece of paradise between the charming towns of Diamond Valley!