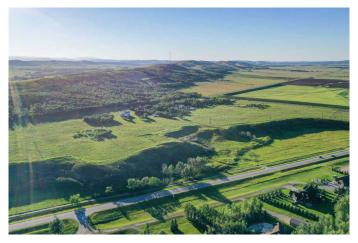

### \$1,389,000

0 Bedroom, 0.00 Bathroom, Land on 64.81 Acres

NONE, Rural Foothills County, Alberta

Welcome to your dream property! Nestled between Diamond Valley East and Diamond Valley West, this stunning 64.81-acre triangular parcel of land offers endless possibilities. With its picturesque ridge and expansive agricultural or subdivision potential, this property is a true gem.

The lower part of the property seamlessly connects to the renowned Friendship Trail, providing easy access to serene walks and breathtaking views. Ideal for farming or development, this land boasts three wells, ensuring ample water supply for any endeavour.

Located just a stone's throw away from the Sheep River, this property combines natural beauty with convenience, making it a perfect investment opportunity. Don't miss the chance to own a piece of paradise between the charming towns of Diamond Valley!